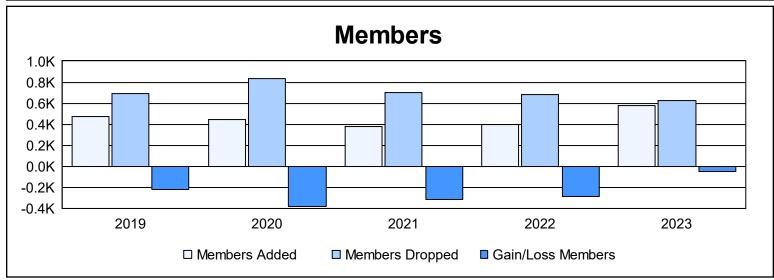

| Year      | New<br>Clubs | Dropped<br>Clubs | Gain/<br>Loss<br>Clubs | New<br>Members | Charter<br>Members | Reinstate<br>Members | Transfer<br>Members | Total<br>Member<br>Added | Total<br>Members<br>Dropped | Gain/<br>Loss<br>Members |
|-----------|--------------|------------------|------------------------|----------------|--------------------|----------------------|---------------------|--------------------------|-----------------------------|--------------------------|
| 2018-2019 | 0            | 2                | -2                     | 451            | 0                  | 13                   | 5                   | 469                      | 687                         | -218                     |
| 2019-2020 | 0            | 7                | -7                     | 436            | 0                  | 7                    | 4                   | 447                      | 832                         | -385                     |
| 2020-2021 | 0            | 5                | -5                     | 359            | 3                  | 6                    | 9                   | 377                      | 697                         | -320                     |
| 2021-2022 | 1            | 3                | -2                     | 352            | 28                 | 5                    | 8                   | 393                      | 678                         | -285                     |
| 2022-2023 | 3            | 5                | -2                     | 468            | 91                 | 6                    | 8                   | 573                      | 623                         | -50                      |
| Average   | 1            | 4                | -4                     | 413            | 24                 | 7                    | 7                   | 452                      | 703                         | -252                     |